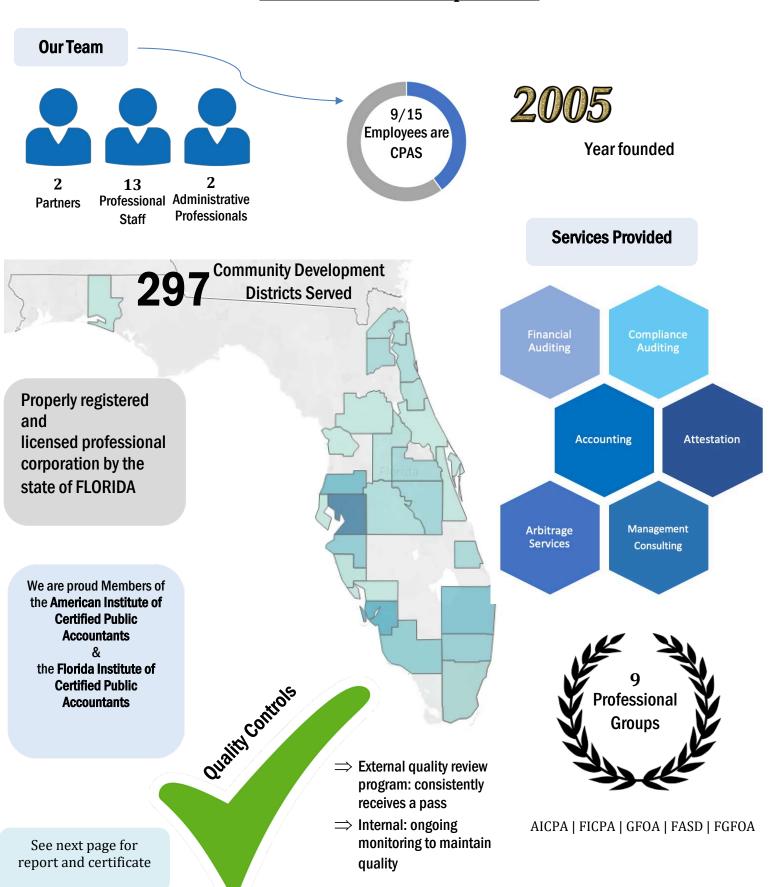

## **Description and History of Audit Firm**

Berger, Toombs, Elam, Gaines & Frank, Certified Public Accountants, PL is a Treasure Coast public accounting firm, which qualifies as a small business firm, as established by the Small Business Administration (13 CFR 121.38), with offices in Fort Pierce and Stuart. We are a member of the Florida Institute of Certified Public Accountants and the American Institute of Certified Public Accountants. The firm was formed from the merger of Edwards, Berger, Harris & Company (originated in 1972) and McAlpin, Curtis & Associates (originated in 1949). J. W. Gaines and Associates (originated in 1979) merged with the firm in 2004. Our tremendous growth rate experienced over the last 69 years is directly attributable to the firm's unrelenting dedication to providing the highest quality, responsive professional services attainable to its clients.

We have been extensively involved in serving local government entities with professional accounting, auditing and consulting services throughout the entire 69 year history of our firm. Our substantial experience over the years makes us uniquely qualified to provide accounting, auditing, and consulting services to these clients. We are a recognized leader in providing services to governmental and nonprofit agencies on the Treasure Coast and in Central and South Florida, with extensive experience in auditing community development districts and water control districts. We were the independent auditors of the City of Fort Pierce for over 37 years and currently, we are the independent auditors for St. Lucie County since 2002, and for 34 of the 38 years that the county has been audited by CPA firms. Additionally, we have performed audits of the City of Stuart, the City of Vero Beach, Indian River County and Martin County. We also presently audit over 75 Community Development Districts throughout Florida.

#### **Professional Staff Resources**

Berger, Toombs, Elam, Gaines & Frank, Certified Public Accountants, PL has a total of 27 professional and administrative staff (including 12 professional staff with extensive experience servicing government entities). The work will be performed out of our Fort Pierce office with a proposed staff of one senior accountant and one or two staff accountants supervised by an audit manager and audit partner. With the exception of the directors of the firm's offices, the professional staff is not specifically assigned to any of our individual offices. The professional and administrative staff resources available to you through Berger, Toombs, Elam, Gaines & Frank, Certified Public Accountants, PL are as follows:

The current members of our firm have performed audits of over 900 community development districts, and over 1,800 audits of municipalities, counties and other governmental entities such as the City of Fort Pierce and St. Lucie County.

#### **Quality Control Program**

Quality control requires continuing commitment to professional excellence. Berger, Toombs, Elam, Gaines & Frank, Certified Public Accountants, PL is formally dedicated to that commitment.

Our firm has completed successive Peer Reviews. These reviews included a representative sample of our firm's local governmental auditing engagements. As a result of these reviews, our firm obtained an unqualified opinion on our quality control program and work procedures. On page 31 is a copy of our most recent Peer Review report. It should be noted that we received a pass rating.